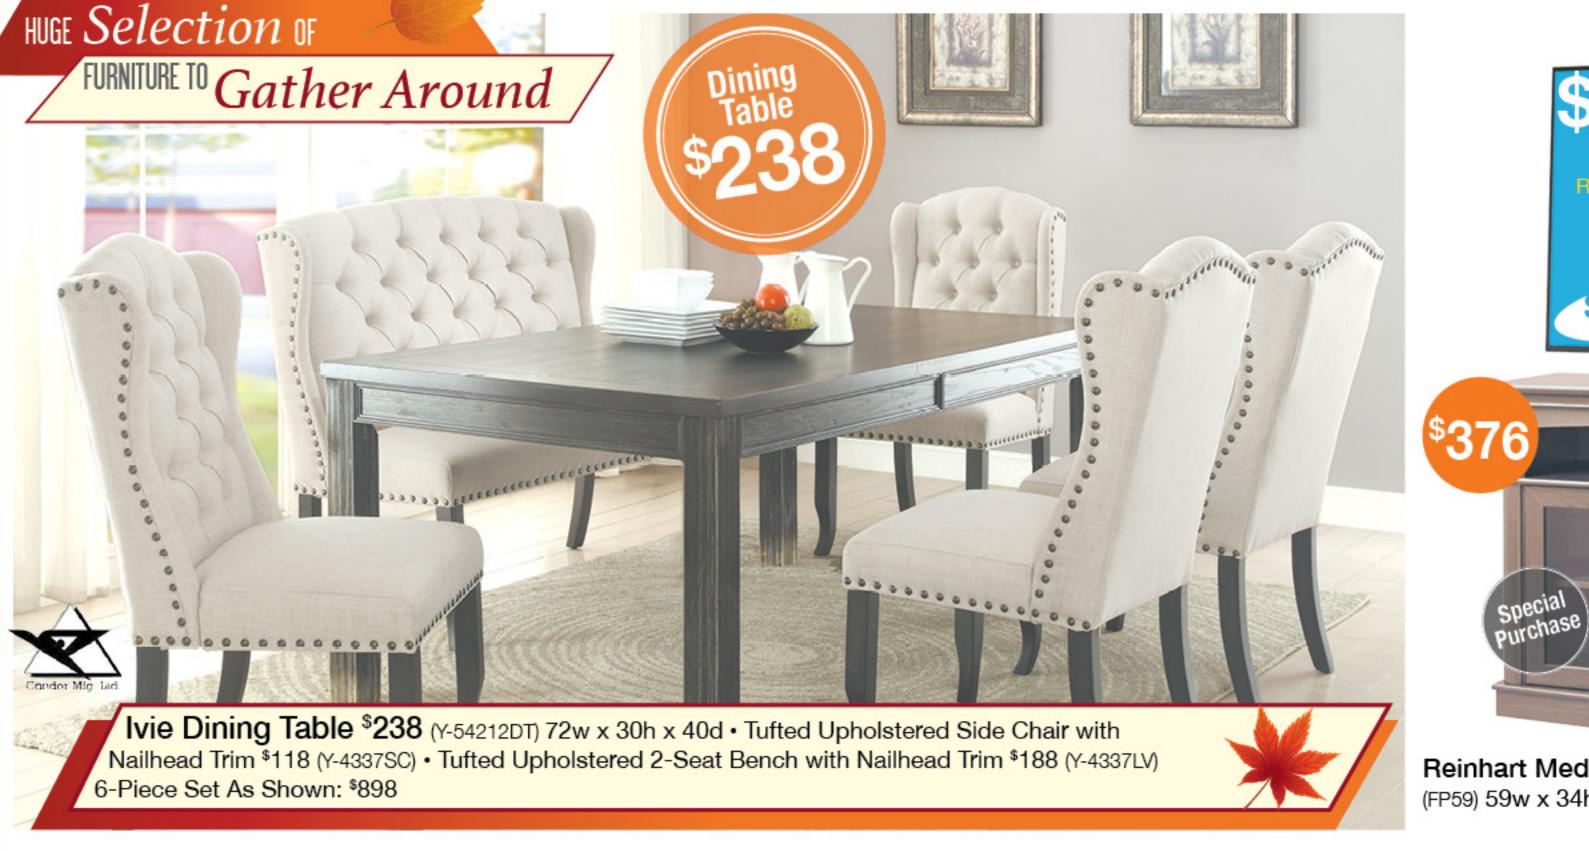

Sofa \$348 BENCHCRAFT" Sofa with Pillows \$348 (M-628S)

Loveseat \$318 • Corner Chaise \$348 • Accent Chair \$198 8' x 10' Area Rug \$198 (163-RN9714-81)

Loveseat \$398 • Chair \$288 • Accent Chair \$298 • Ottoman \$138