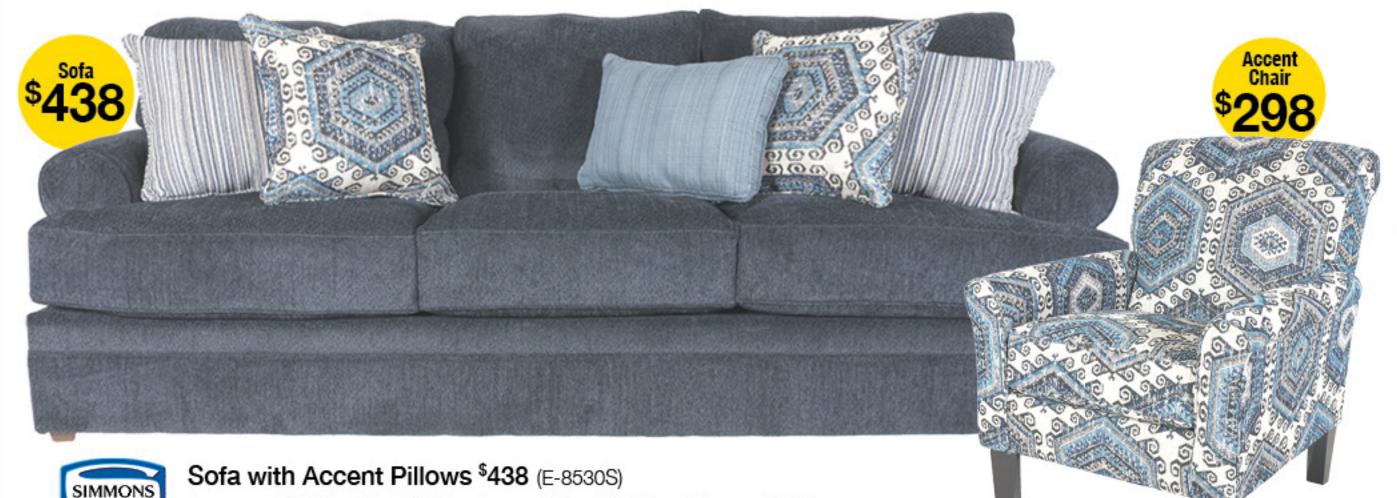

Sofa \$348 BENCHCRAFT" Sofa with Pillows \$348 (M-628S)

Loveseat \$318 • Corner Chaise \$348 • Accent Chair \$198 8' x 10' Area Rug \$198 (163-RN9714-81)

Loveseat \$398 • Chair \$288 • Accent Chair \$298 • Ottoman \$138