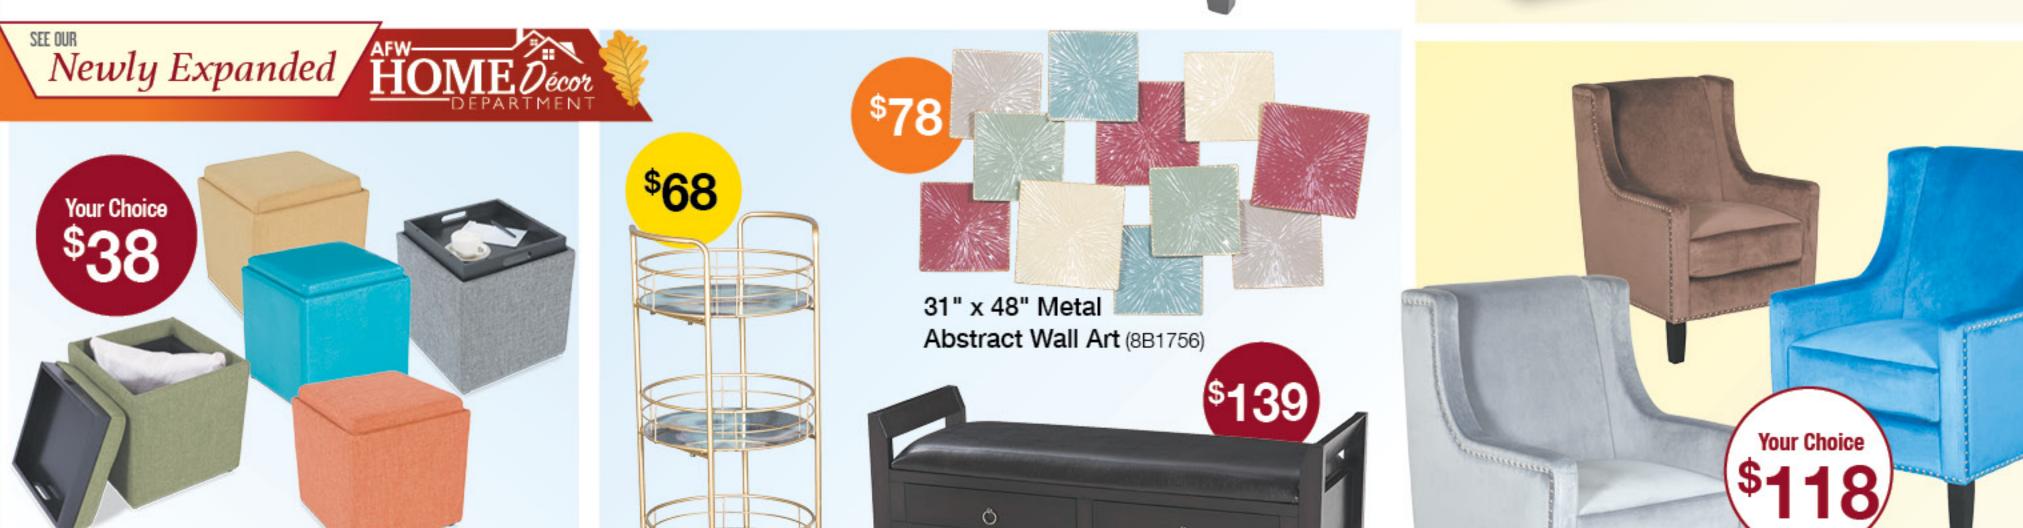

**Your Choice** 

\$98

Bar Cart (8B2236) 15w x 31d x 15h

2-Drawer Espresso Storage Bench\* (SCO-345E) 48w x 18d x 23h