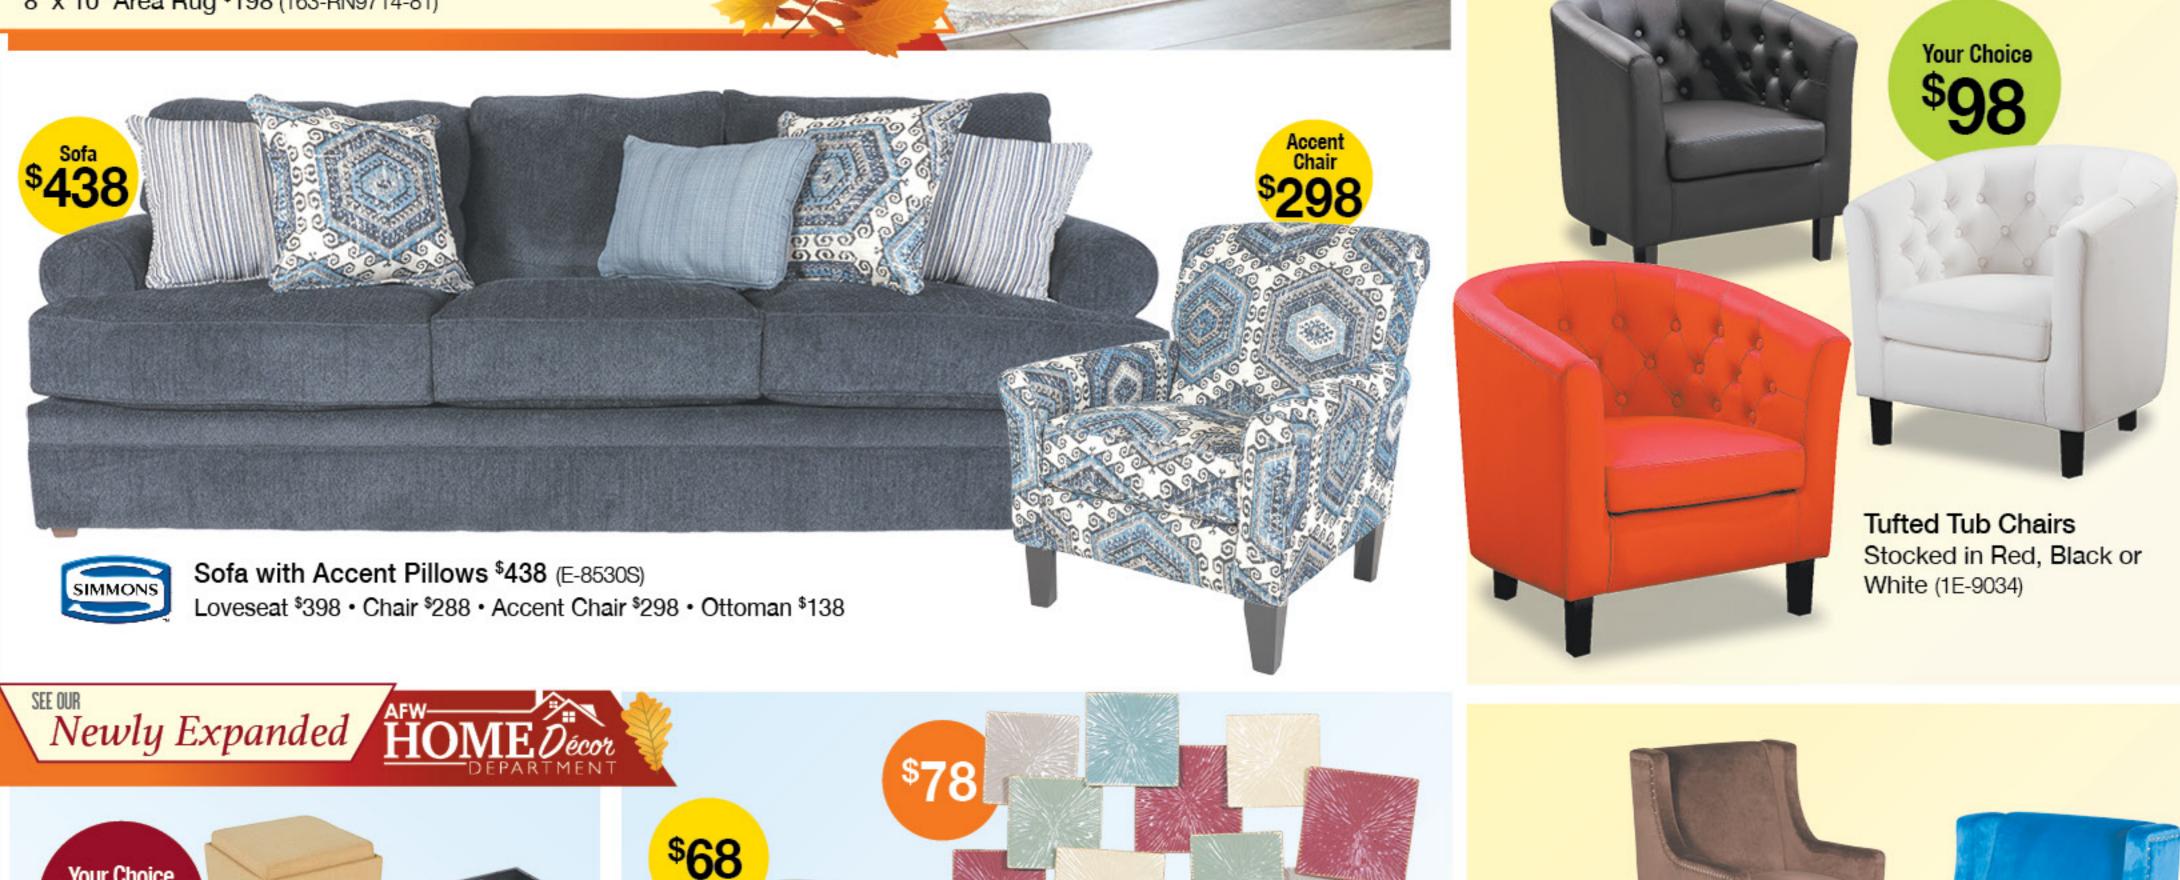

Loveseat \$318 • Corner Chaise \$348 • Accent Chair \$198 8' x 10' Area Rug \$198 (163-RN9714-81)

Blocks Storage Ottoman with Tray Stocked in Fern Green, Tangerine, Teal, Yellow, Gray, Brown, Orange, and Black (4A1-06FG, 4A1-06G, 4A1-06TN, 4A1-06Y, 4A-06BR, 4A-06T, 4A-60O, 4A-06BL)