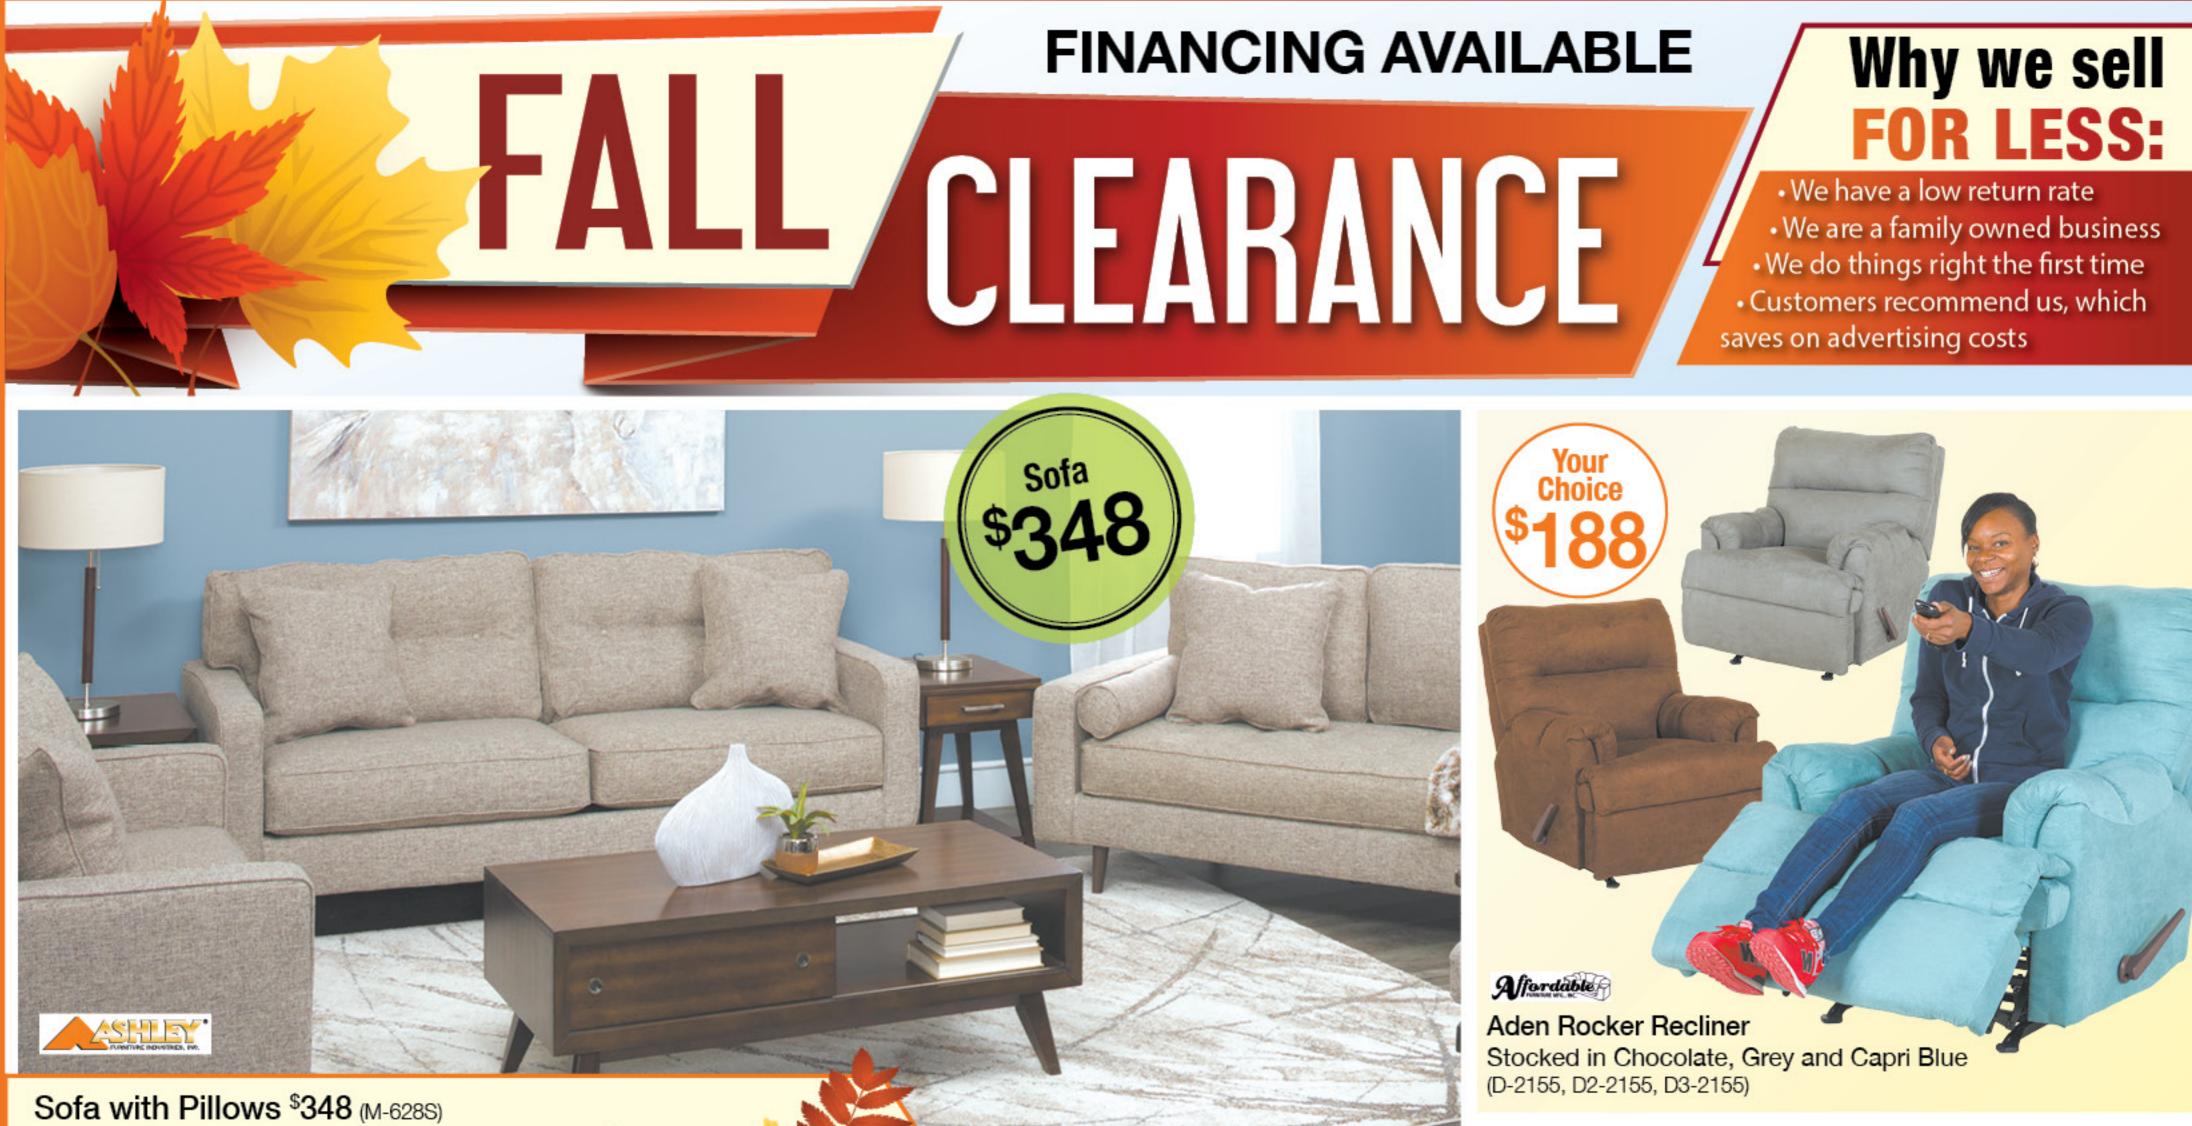

Loveseat \$318 • Corner Chaise \$348 • Accent Chair \$198 8' x 10' Area Rug \$198 (163-RN9714-81)

Blocks Storage Ottoman with Tray Stocked in Fern Green, Tangerine, Teal, Yellow, Gray, Brown, Orange, and Black (4A1-06FG, 4A1-06G, 4A1-06TN, 4A1-06Y, 4A-06BR, 4A-06T, 4A-60O, 4A-06BL)