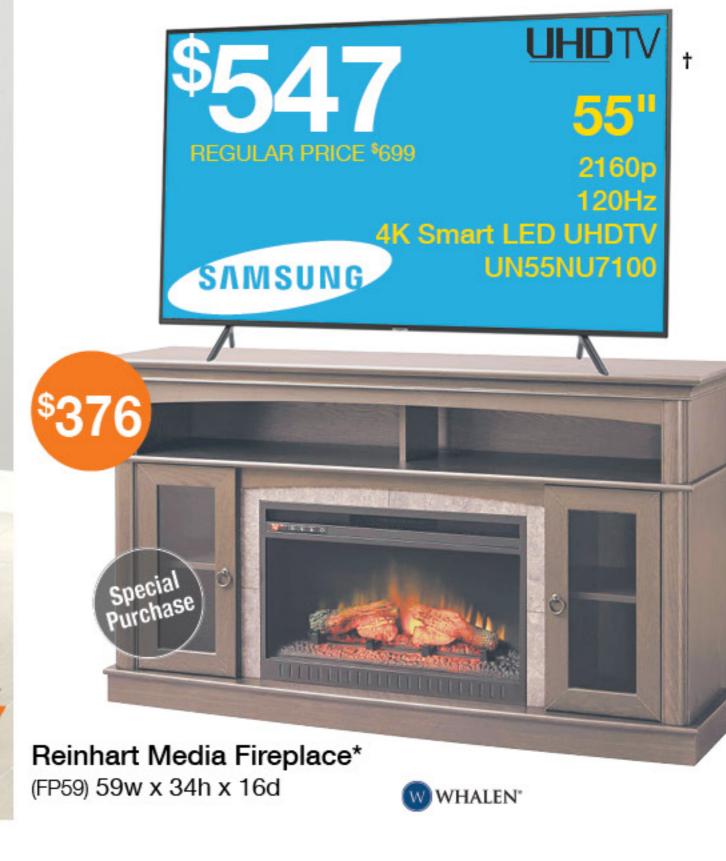

Bar Cart (8B2236) 15w x 31d x 15h

2-Drawer Espresso Storage Bench\* (SCO-345E) 48w x 18d x 23h

Velvet Arm Chair with Accents and Nailheads Stocked in Grey, Brown and Blue (1B1-542, 1B2-542, 1B-542)

**^Available in Store Only** <sup>†</sup>Prices on TV's good through 10/27/18 \*Ready to Assemble