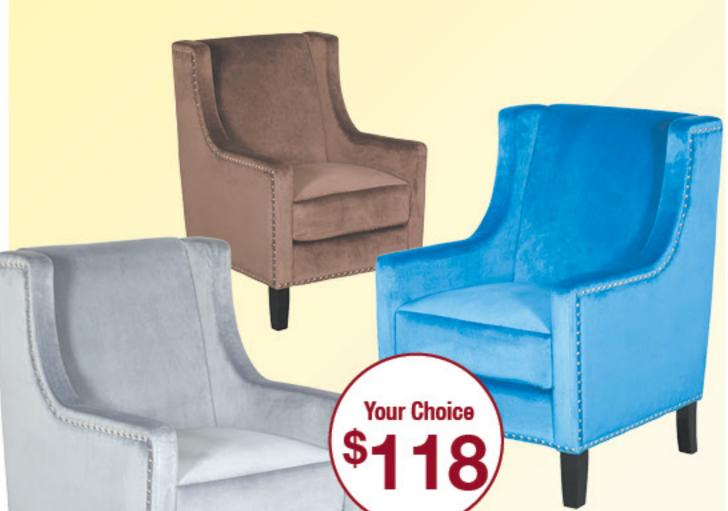

Bar Cart (8B2236) 15w x 31d x 15h

2-Drawer Espresso Storage Bench\* (SCO-345E) 48w x 18d x 23h

Velvet Arm Chair with Accents and Nailheads Stocked in Grey, Brown and Blue (1B1-542, 1B2-542, 1B-542)

**^Available in Store Only** <sup>†</sup>Prices on TV's good through 10/27/18 \*Ready to Assemble