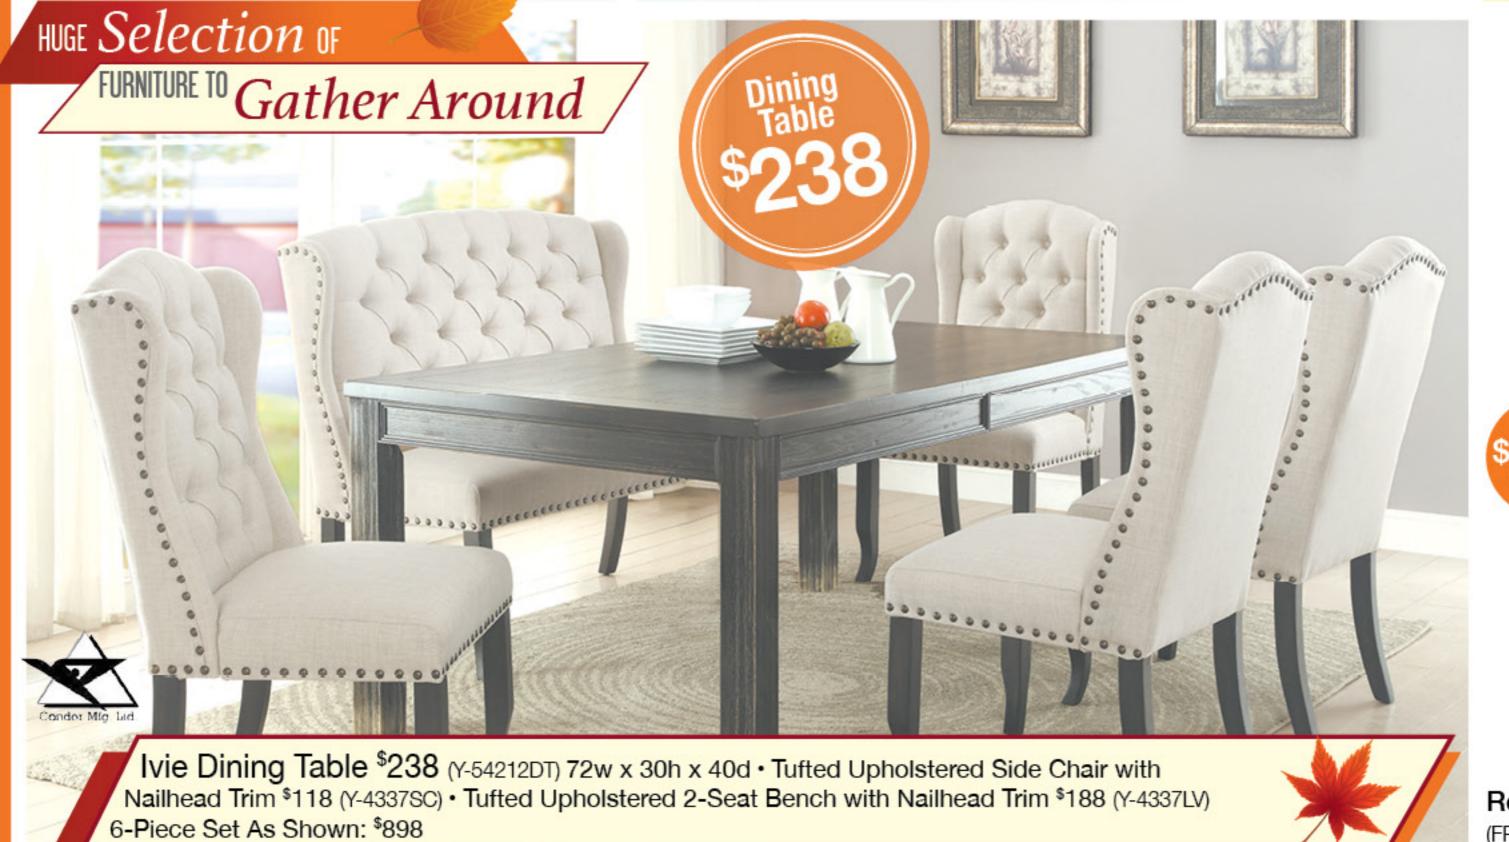

Loveseat \$318 • Corner Chaise \$348 • Accent Chair \$198 8' x 10' Area Rug \$198 (163-RN9714-81)









Blocks Storage Ottoman with Tray Stocked in Fern Green, Tangerine, Teal, Yellow, Gray, Brown, Orange, and Black (4A1-06FG, 4A1-06G, 4A1-06TN, 4A1-06Y, 4A-06BR, 4A-06T, 4A-60O, 4A-06BL)



Bar Cart (8B2236) 15w x 31d x 15h



2-Drawer Espresso Storage Bench\* (SCO-345E) 48w x 18d x 23h

Velvet Arm Chair with Accents and Nailheads Stocked in Grey, Brown and Blue (1B1-542, 1B2-542, 1B-542)





**^Available in Store Only** <sup>†</sup>Prices on TV's good through 10/27/18 \*Ready to Assemble

## While Supplies Last 102118





ENGLEWOOD (303) 799-9044 COLORADO SPRINGS (719) 633-4220 AURORA (303) 368-8555 FIRESTONE (303) 684-2400 WESTMINSTER (303) 425-4359 FORT COLLINS (970) 221-1981 THORNTON (303) 289-4100 PUEBLO (719) 542-5169 S. UNIVERSITY (303) 795-0928 GRAND JUNCTION (970) 208-1920 S.W. LAKEWOOD (303) 933-3975 GLENWOOD SPRINGS (970) 928-9422 GILBERT, AZ (480) 500-4121 GLENDALE, AZ (602) 422-8800

## Your LIFESTYLE FURNITURE Store