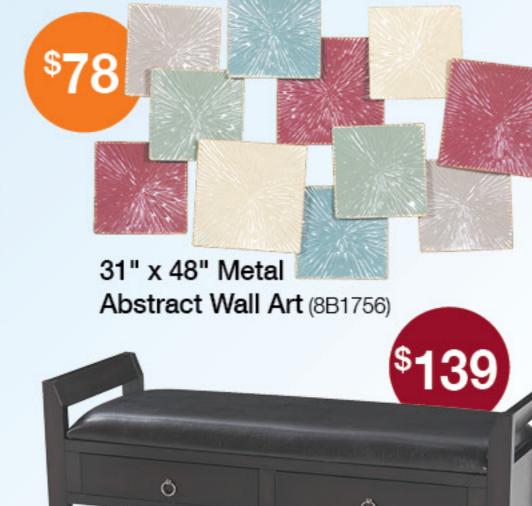

Bar Cart (8B2236) 15w x 31d x 15h

2-Drawer Espresso Storage Bench\* (SCO-345E) 48w x 18d x 23h

Velvet Arm Chair with Accents and Nailheads Stocked in Grey, Brown and Blue (1B1-542, 1B2-542, 1B-542)

**^Available in Store Only** <sup>†</sup>Prices on TV's good through 10/27/18 \*Ready to Assemble