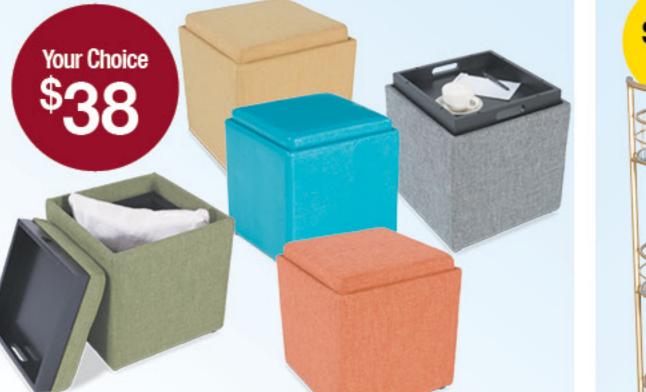

Loveseat \$318 • Corner Chaise \$348 • Accent Chair \$198 8' x 10' Area Rug \$198 (163-RN9714-81)

Blocks Storage Ottoman with Tray Stocked in Fern Green, Tangerine, Teal, Yellow, Gray, Brown, Orange, and Black (4A1-06FG, 4A1-06G, 4A1-06TN, 4A1-06Y, 4A-06BR, 4A-06T, 4A-60O, 4A-06BL)