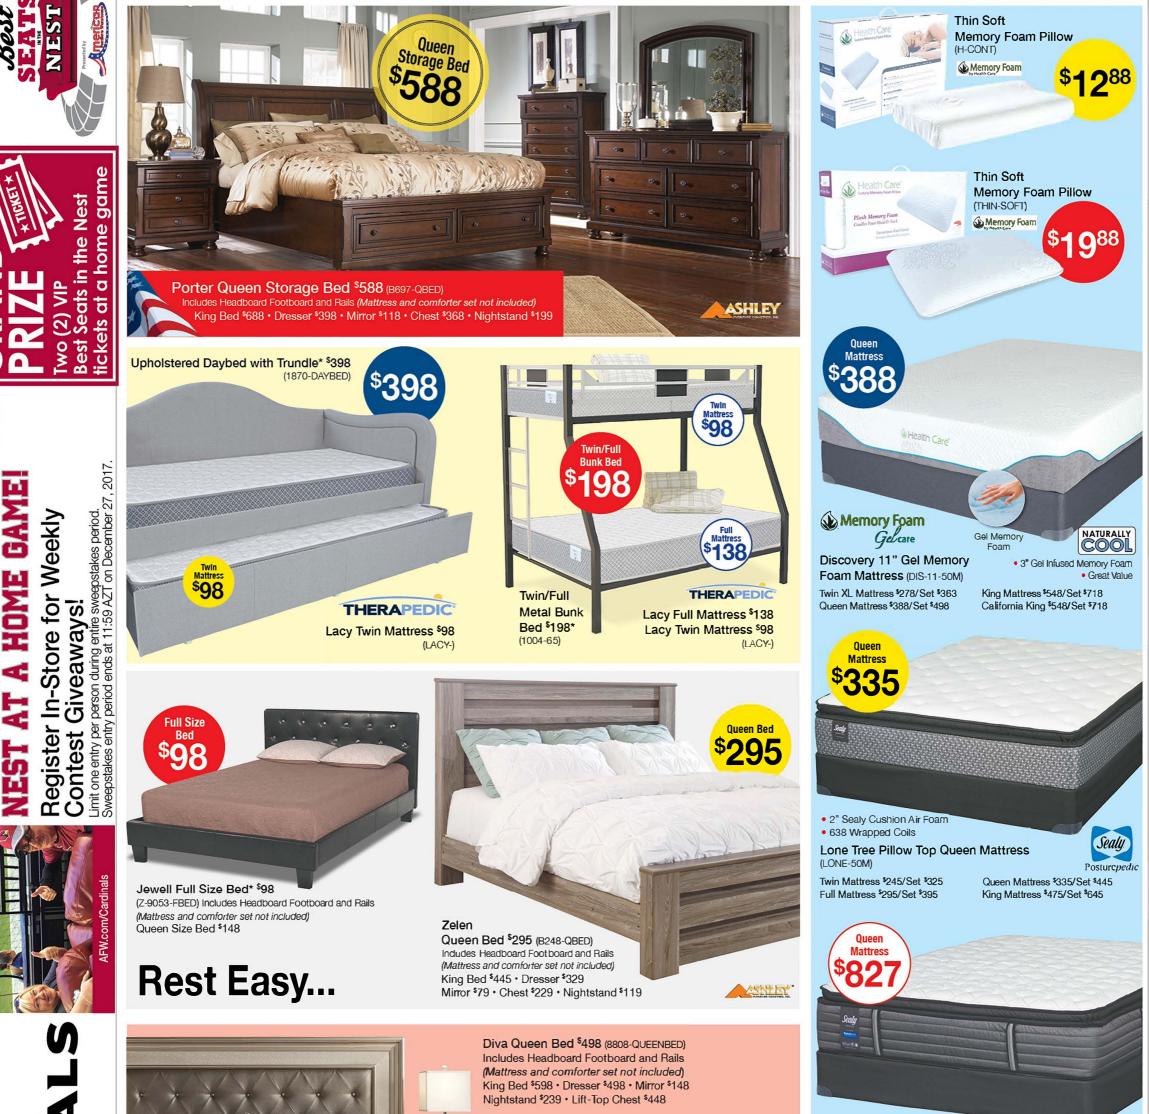

## LOWEST PRICES... ANYWHERE, ANYTIME

**LOWEST PRICES Anywhere, Anytime** 

E

**RDIN** 

Includes Headboard Storage Footboard and Rails (Mattress and comforter set not included) King Bed \$738 · Dresser \$499 · Mirror \$149 Nightstand \$229 · Chest \$399