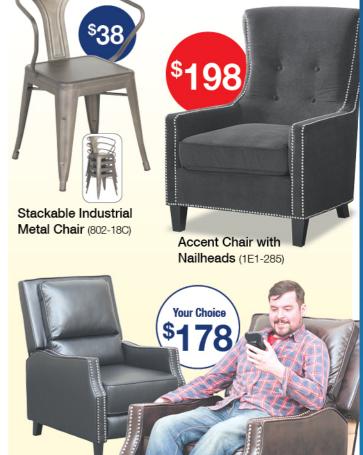

POWER Italian Leather Reclining Sofa with

Drop Down Table and CupHolders \$941 (1E-1423PRS)

POWER Leather Reclining Console Loveseat with
Cup Holders \$941 • POWER Leather Recliner \$551

Recliner with

Nailheads \$178