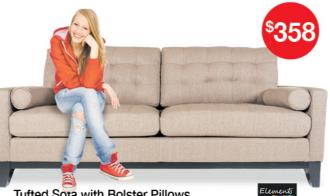

## FINANCING AVAILABLE

Sofa with Accent Pillows \$318 (Z-7503)

Loveseat \$278 • Chair \$228

Tufted Sora with Bolster Pillows and Wood Trim Base \$358 (1B-8920S) Loveseat \$328 • Chair \$221 • Ottoman \$158