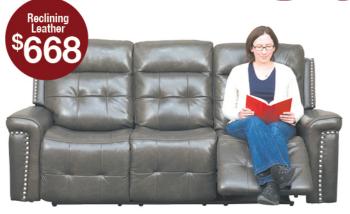

## DON'T MISS OUT ON OUR BIGGEST EVENT OF THE YEAR

Leather Reclining Sofa with Nailheads \$668 (1B-7287RS)
Reclining Console Loveseat \$668 • Recliner \$398
(POWER PRICES: Reclining Sofa \$838
Reclining Console Loveseat \$838 • Recliner \$496