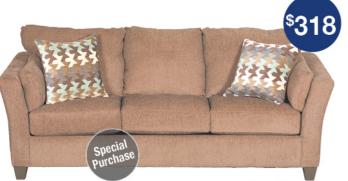

## FINANCING AVAILABLE

Sofa with Accent Pillows \$318 (Z-7503)

Loveseat \$278 • Chair \$228

Tufted Sora with Bolster Pillows and Wood Trim Base \$358 (1B-8920S) Loveseat \$328 • Chair \$221 • Ottoman \$158