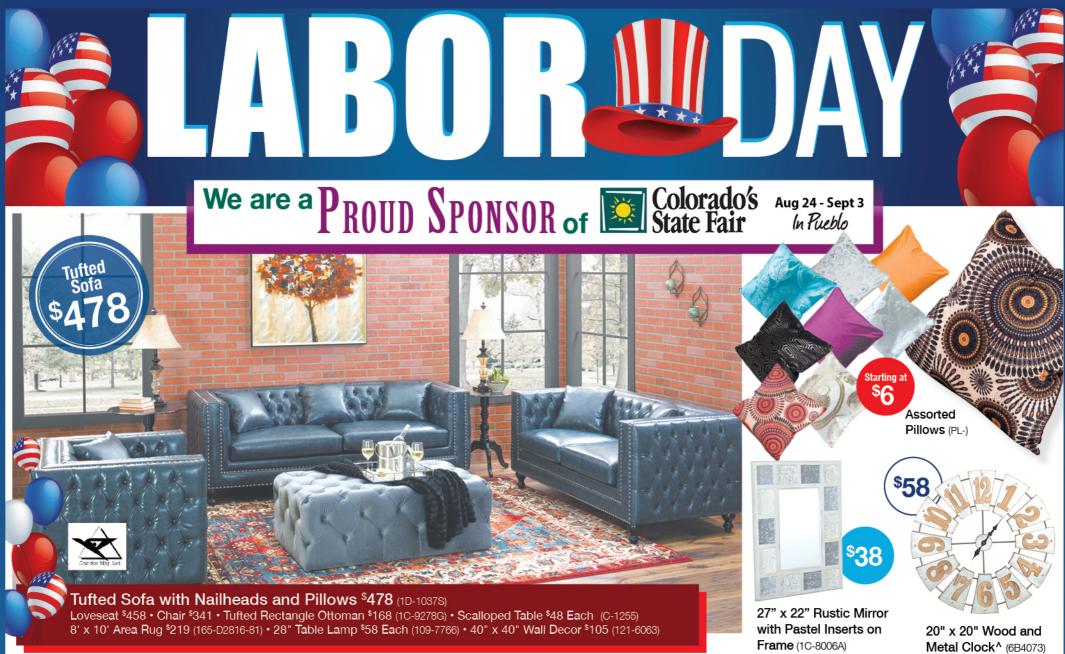

## FINANCING AVAILABLE

Sofa with Accent Pillows \$318 (Z-7503)

Loveseat \$278 • Chair \$228

Tufted Sora with Bolster Pillows and Wood Trim Base \$358 (1B-8920S) Loveseat \$328 • Chair \$221 • Ottoman \$158

## DON'T MISS OUT ON OUR BIGGEST EVENT OF THE YEAR

Leather Reclining Sofa with Nailheads \$668 (1B-7287RS)
Reclining Console Loveseat \$668 • Recliner \$398
(POWER PRICES: Reclining Sofa \$838
Reclining Console Loveseat \$838 • Recliner \$496

POWER Italian Leather Reclining Sofa with

Drop Down Table and CupHolders \$941 (1E-1423PRS)

POWER Leather Reclining Console Loveseat with
Cup Holders \$941 • POWER Leather Recliner \$551

Recliner with

Nailheads \$178