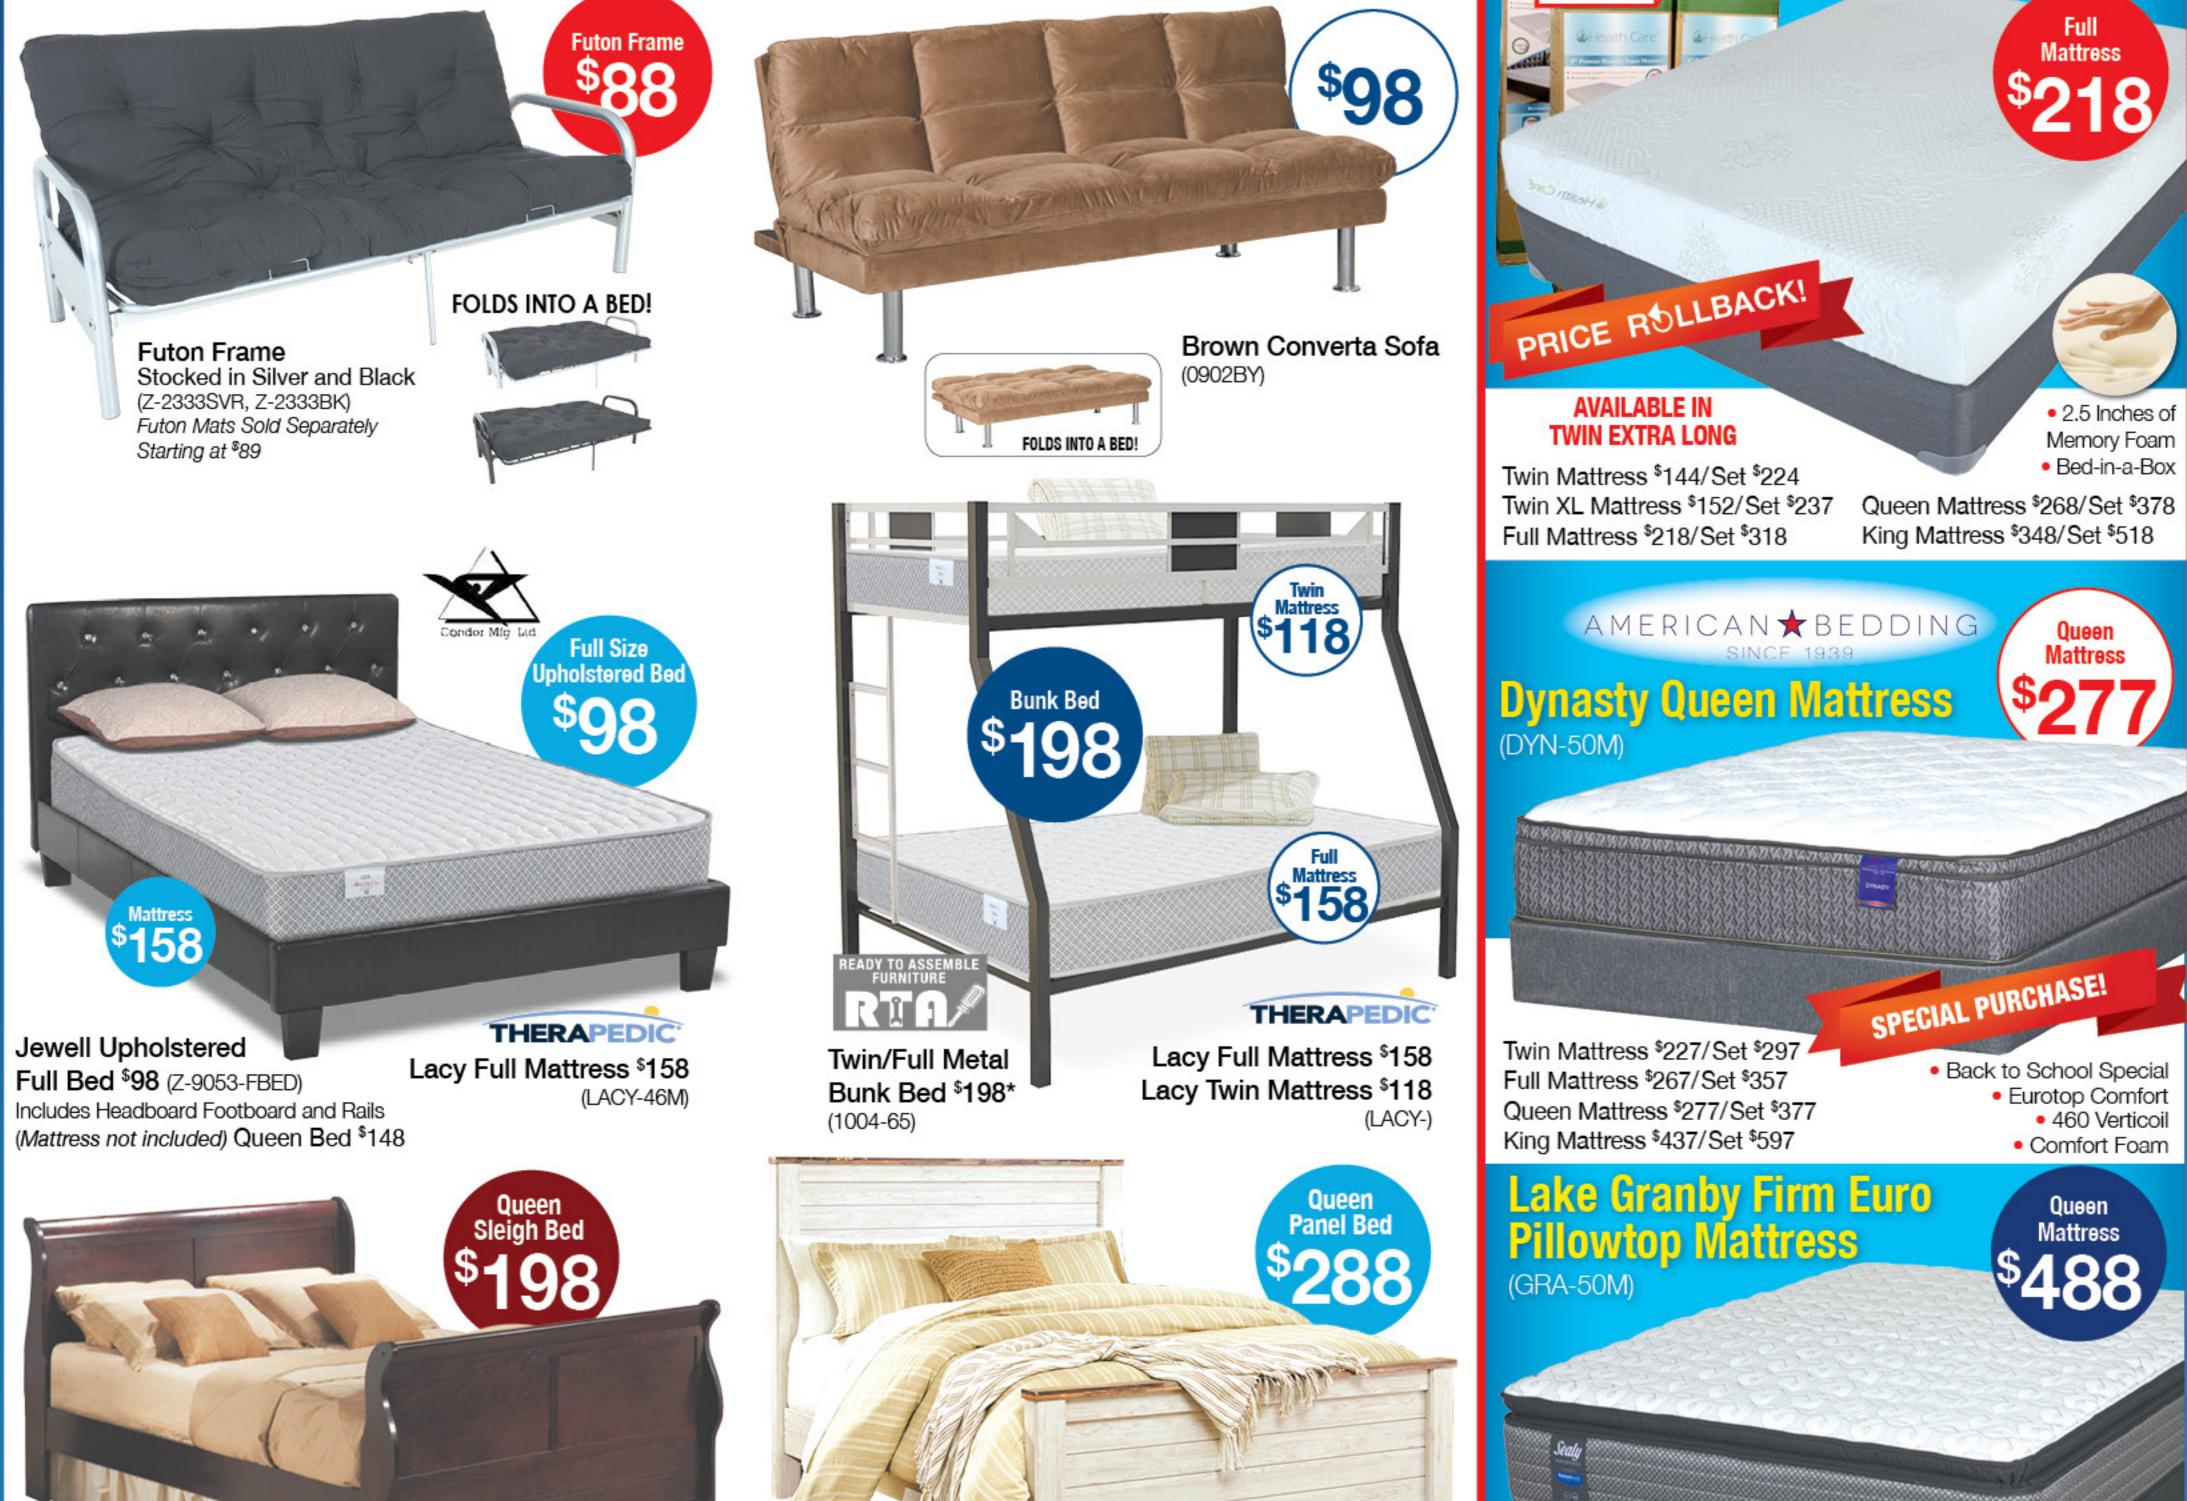

Full Mattress \$468/Set \$568 Queen Mattress \$488/Set \$598 King Mattress \$788/Set \$958

Dual King Adjustable Base \$698

- Cool Gel Foam
- Cushion Extra Soft Foam
- Support Firm Foam
- 910 Response Pro Encased Coils