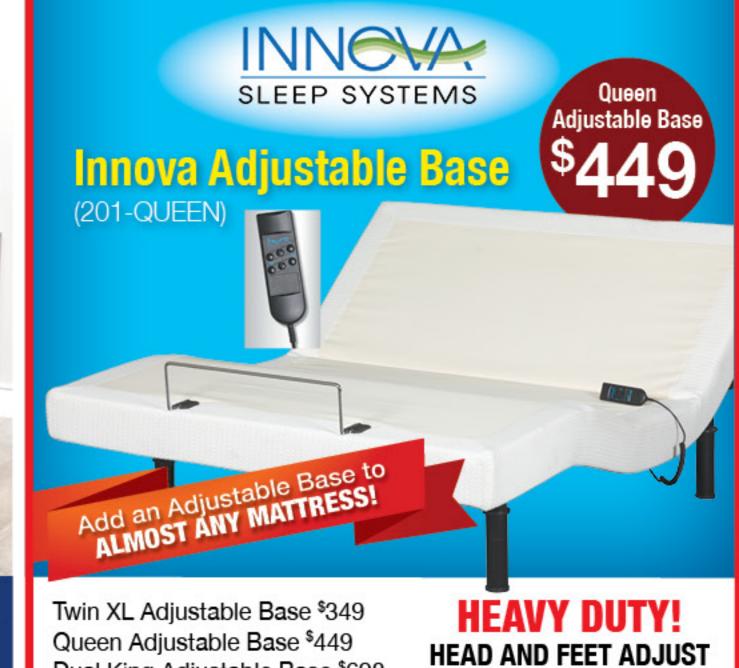

Full Mattress \$468/Set \$568 Queen Mattress \$488/Set \$598 King Mattress \$788/Set \$958

Dual King Adjustable Base \$698

- Cool Gel Foam
- Cushion Extra Soft Foam
- Support Firm Foam
- 910 Response Pro Encased Coils

^Available in Store Only <sup>†</sup>Prices on TV's good through 9/08/18 \*Ready to Assemble While Supplies Last 090218

AFW.com

FOR MULTIPLE POSITIONS