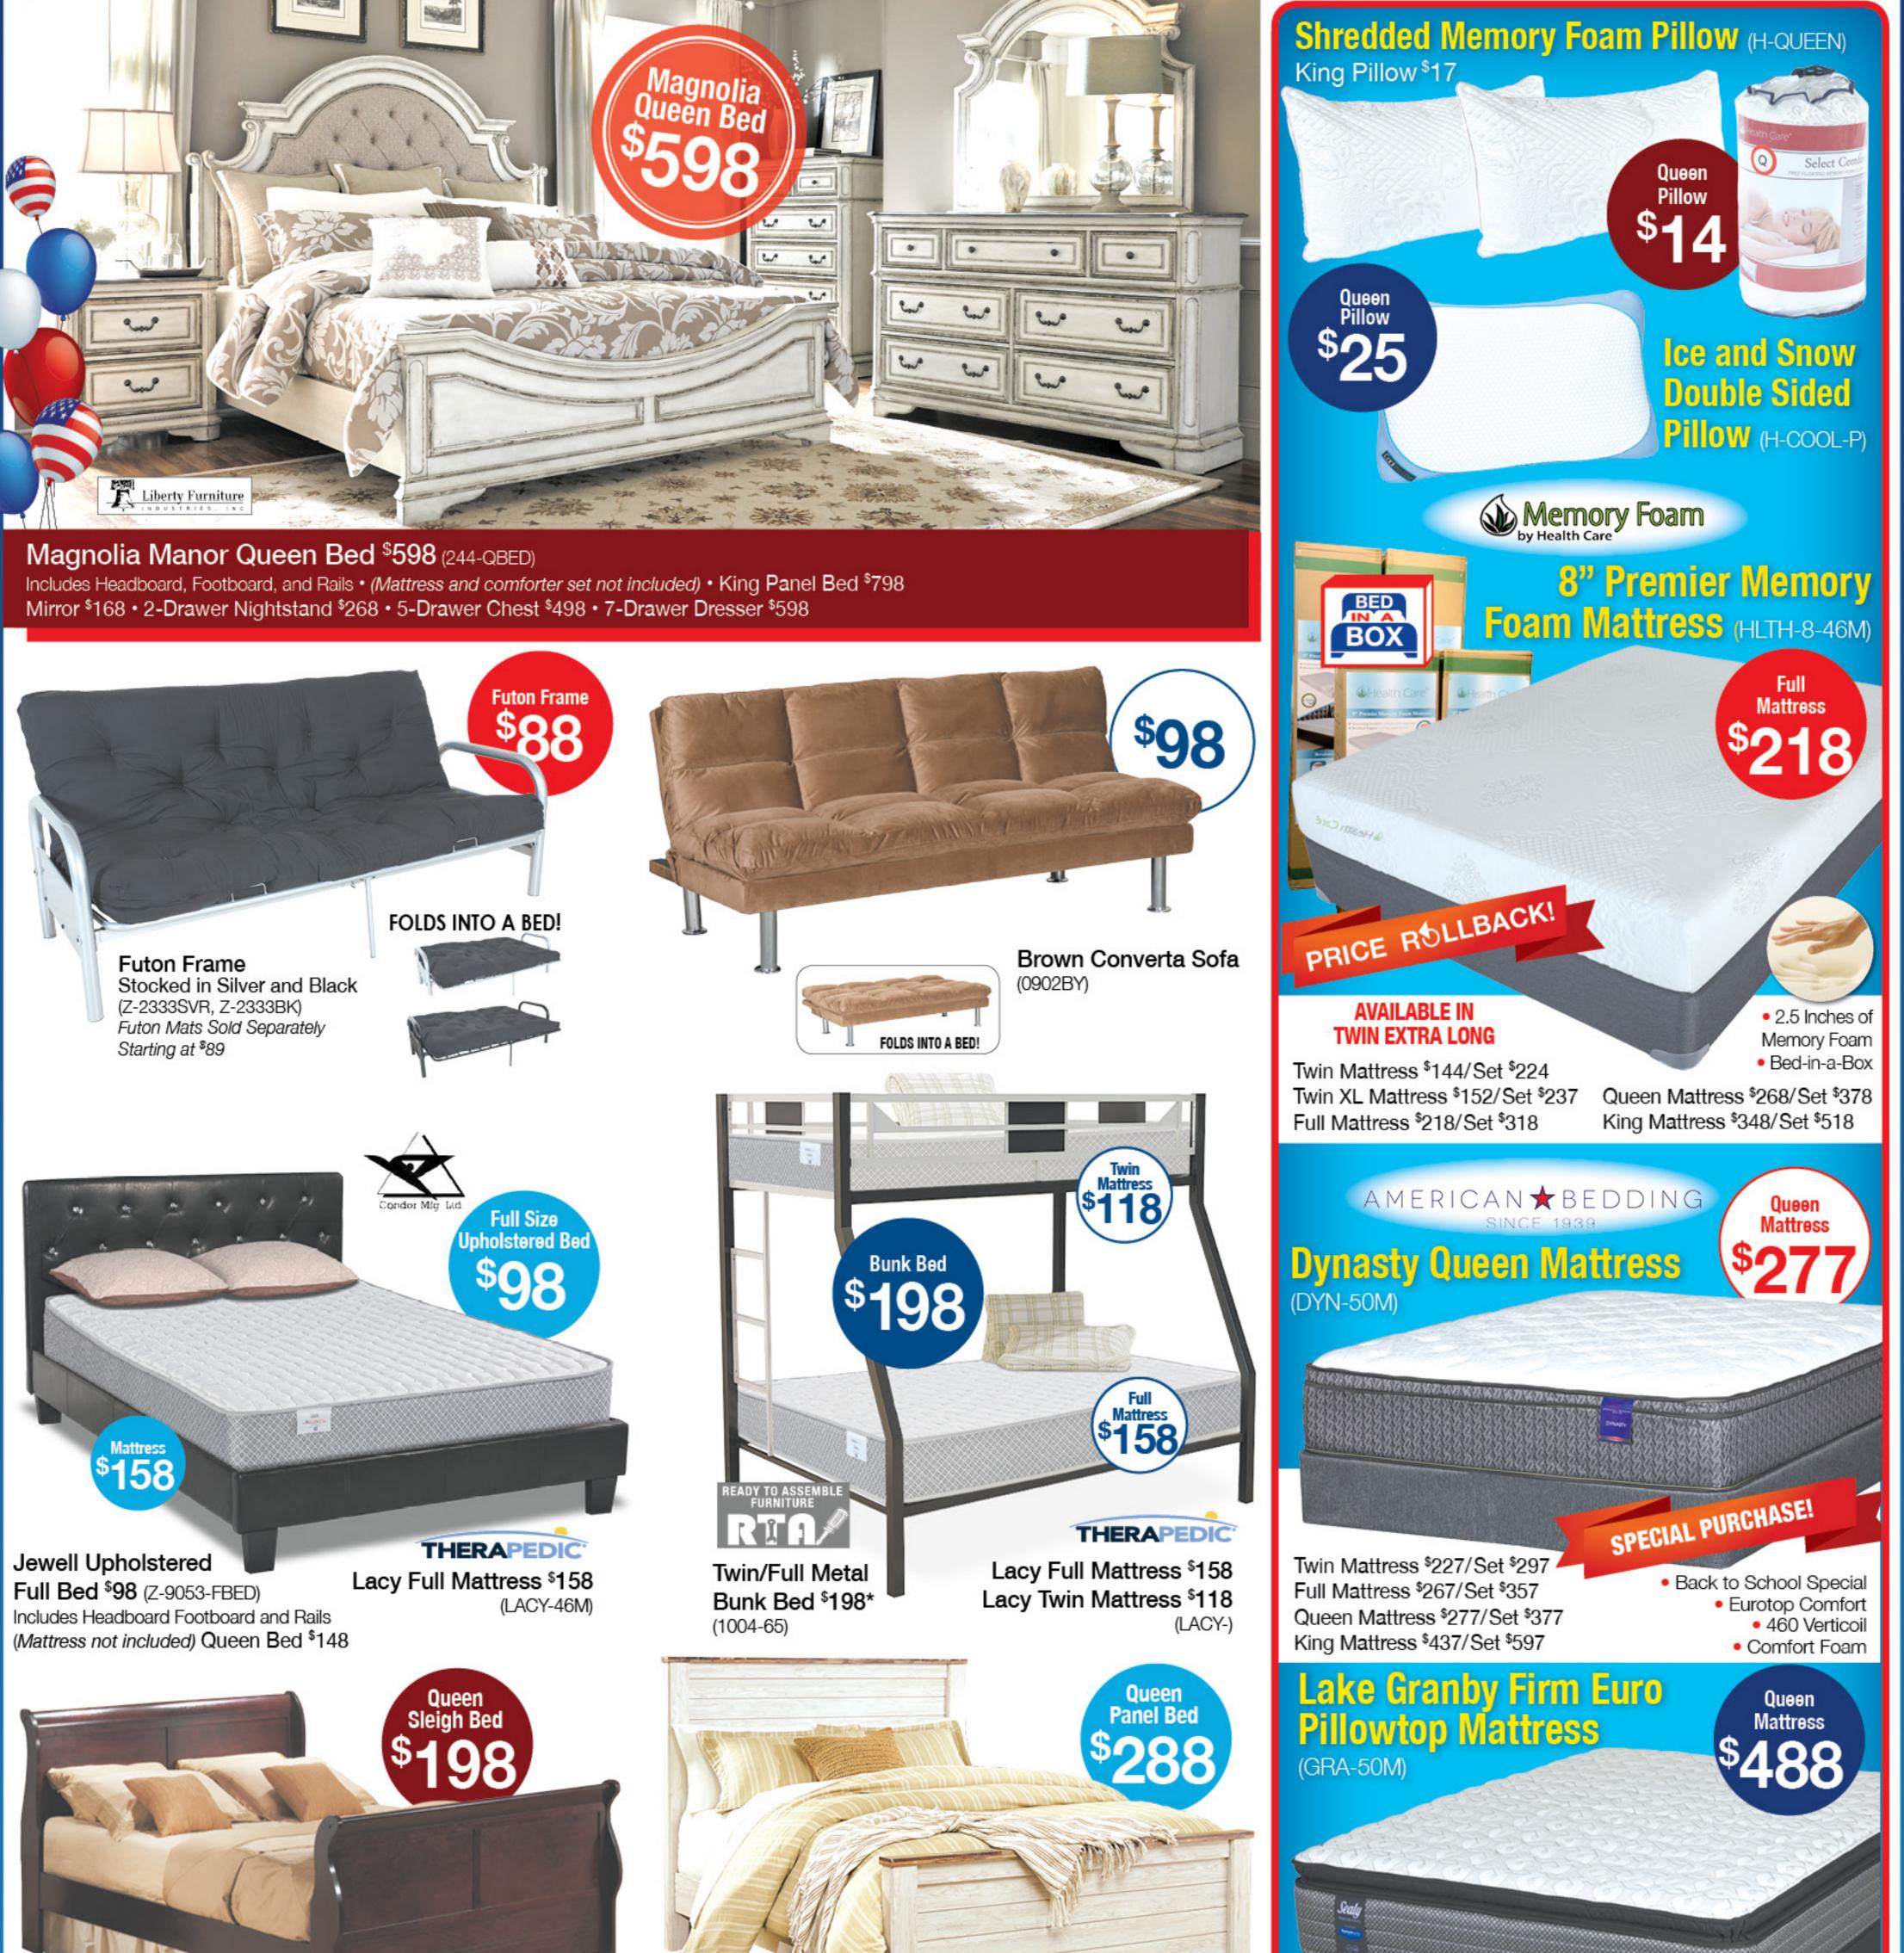

### Willowton Queen Panel Bed \$288

(B267-QPNLBED) Includes Headboard Footboard and Rails (Mattress not included) • King Panel Bed \$388 • Full Panel Bed \$278 Twin Panel Bed \$238 • Dresser \$298 • Mirror \$78 • Chest \$278 Nightstand \$168

Full Mattress \$468/Set \$568 Queen Mattress \$488/Set \$598 King Mattress \$788/Set \$958

Dual King Adjustable Base \$698

- Cool Gel Foam
- Cushion Extra Soft Foam
- Support Firm Foam
- 910 Response Pro Encased Coils