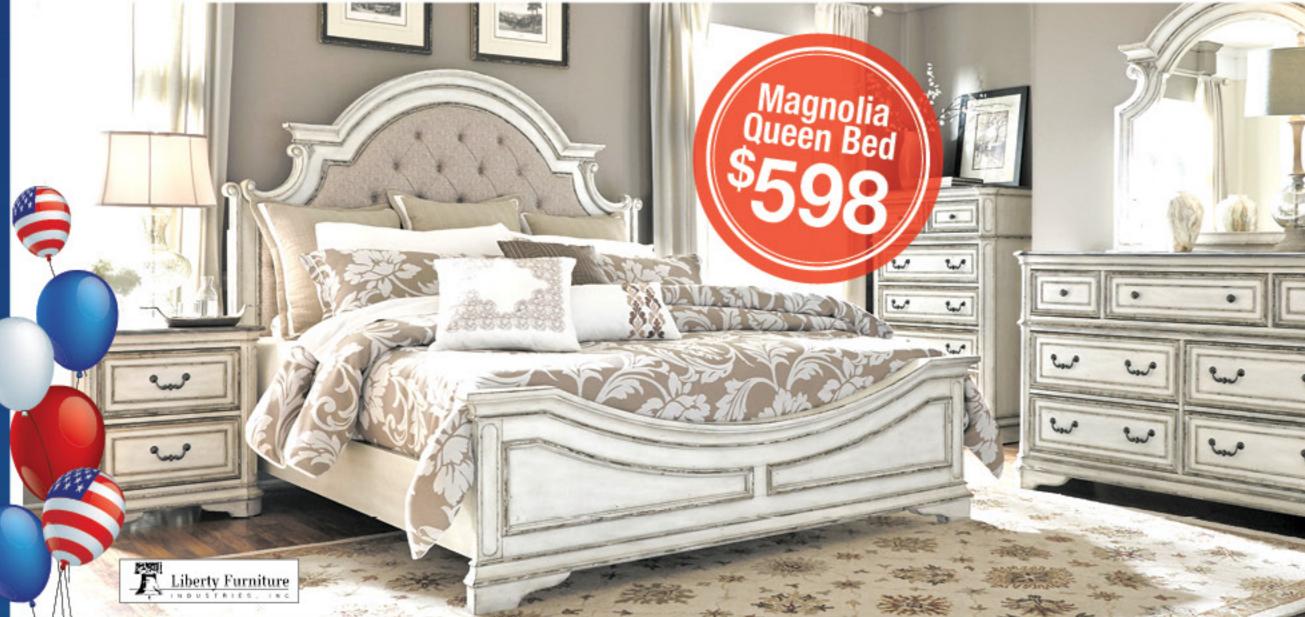

### Willowton Queen Panel Bed \$288

(B267-QPNLBED) Includes Headboard Footboard and Rails (Mattress not included) • King Panel Bed \$388 • Full Panel Bed \$278 Twin Panel Bed \$238 • Dresser \$298 • Mirror \$78 • Chest \$278 Nightstand \$168