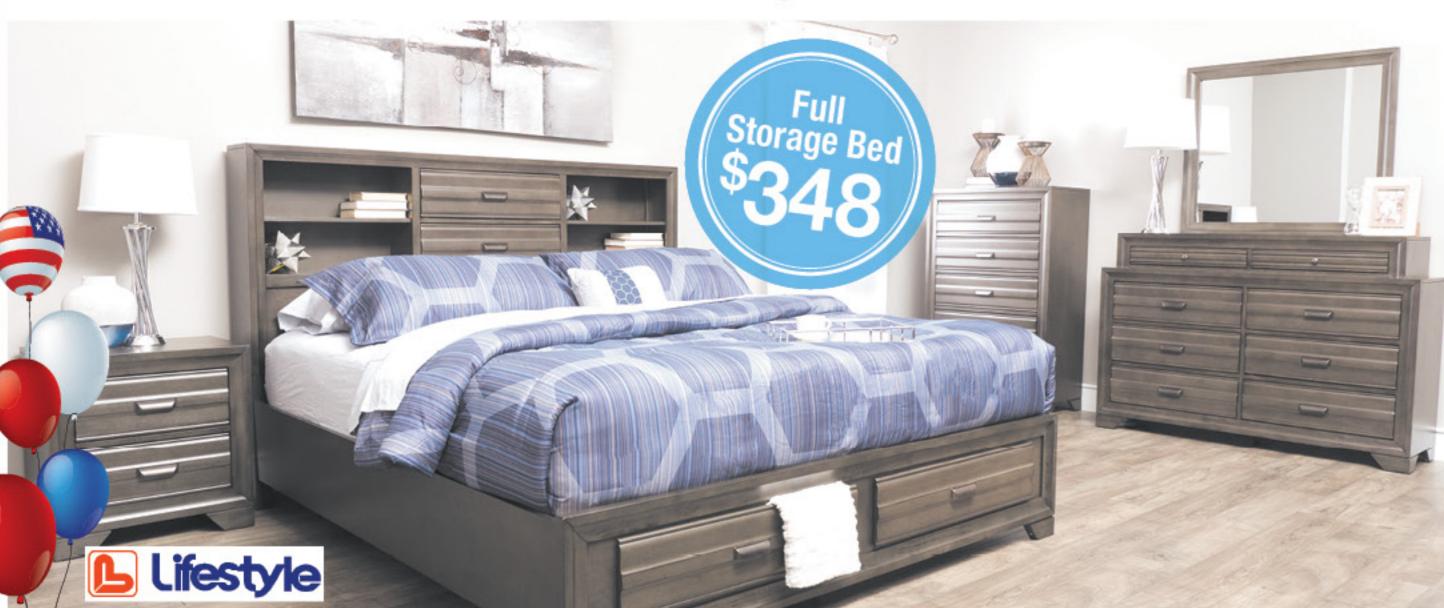

Antique Grey Full Size Storage Bed \$348 (5236-FBED) · Includes Headboard, Storage Footboard and Rails (Mattress and comforter set not included) • King Storage Bed \$498 • Dresser \$278 • Chest \$228 • Nightstand \$148 • Media Chest \$178 Mirror \$68 • As Shown Queen Storage Bed \$398